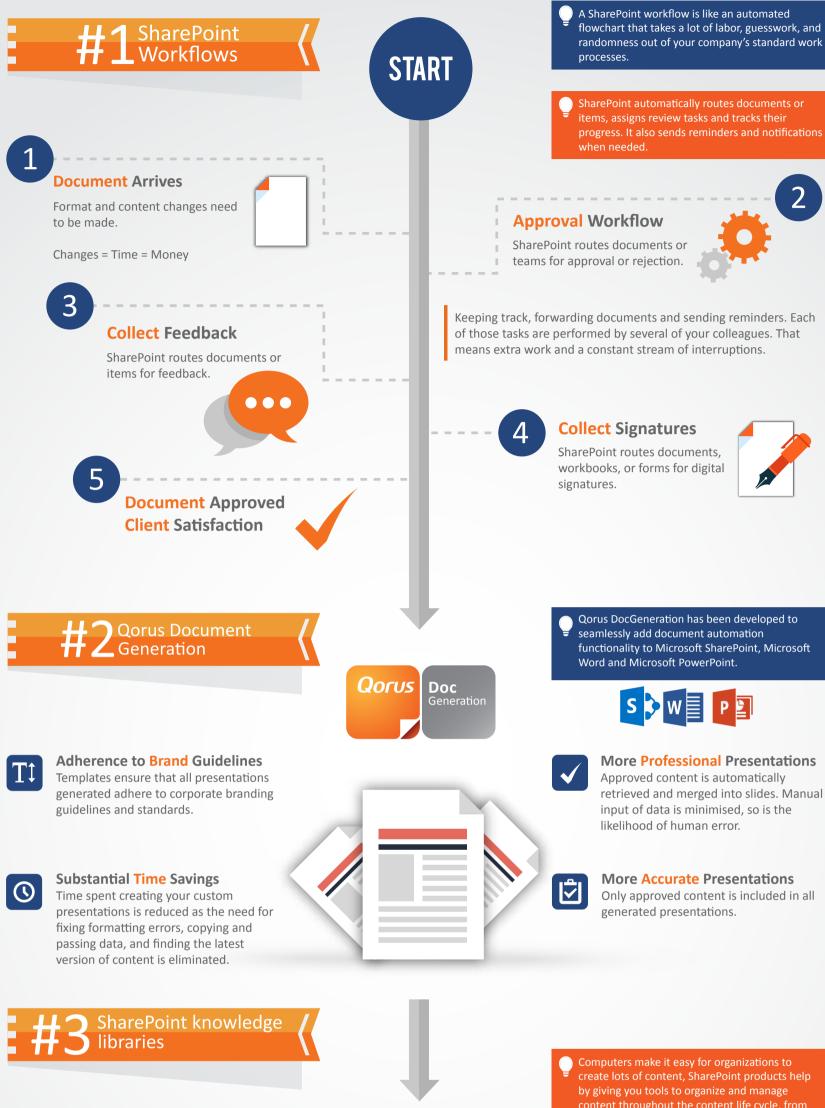

# How SharePoint can drive your firms business processes

## **Content Management System**

**Document Management** Centrally manage diverse content. Easily work with document properties. Manage metadata globally. Make any document unique. Save

time and reuse settings. Control access to information. Streamline collaborative document processing.

#### **Digital Media Management**

Play media content directly. Use optimized media libraries.

content throughout the content life cycle, from

### **Web Content Management**

Create and publish content quickly and easily. Maintain a consistent look throughout your web sites. Lower deployment and management costs for your web sites.

#### **Records Management**

Improve legal and regulatory compliance. Help secure business and important records.

Share this workflow with your followers: